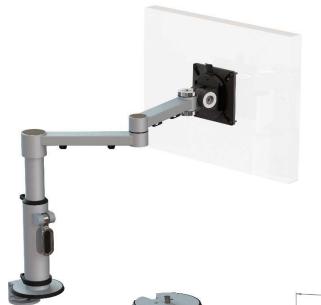

## XSTREAM dual beam arm

## **Product Specification**

| Product code          | XSTREAMCOMB02S - silver                             |        |
|-----------------------|-----------------------------------------------------|--------|
| Weight capacity       | 10kg                                                |        |
| Max forward extension | 455mm                                               | S      |
| VESA                  | 75mm & 100mm VESA comp                              | bliant |
| Movement              | Height adjustment, tilt, swivel, rotation and reach |        |
| Height adjustment     | Max height adjustment 380mm from desk top           |        |
| Fixings               | Supplied with baby-c and through-desk as standard   |        |

## Additional Information

Dual beam arm with manual height adjustment

Additional +/- 70mm available with ratchet mechanism

Lockable quick release VESA function

Compact – folds back into a space of 40mm

Silver – XSTREAMCOMB02S - RAL code 9006